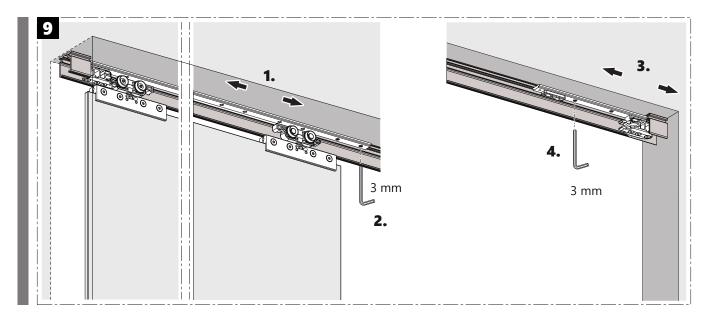

## STAINLESS

#### SLIDING DOOR HARDWARE FOR GLASS DOORS

article number 0160224



## STAINLESS

#### SLIDING DOOR HARDWARE FOR GLASS DOORS

article number 0160224





# STAINLESS

SLIDING DOOR HARDWARE FOR GLASS DOORS

article number 0160224





# STAINLESS DOOR HARDWARE

SLIDING DOOR HARDWARE FOR GLASS DOORS

article number 0160224



# STAINLESS

SLIDING DOOR HARDWARE FOR GLASS DOORS

article number 0160224





#### SLIDING DOOR HARDWARE FOR GLASS DOORS

DOOR HARDWARE





#### SLIDING DOOR HARDWARE FOR GLASS DOORS

article number 0160224





# STAINLESS

#### SLIDING DOOR HARDWARE FOR GLASS DOORS

article number 0160224





SLIDING DOOR HARDWARE FOR GLASS DOORS

article number 0160224