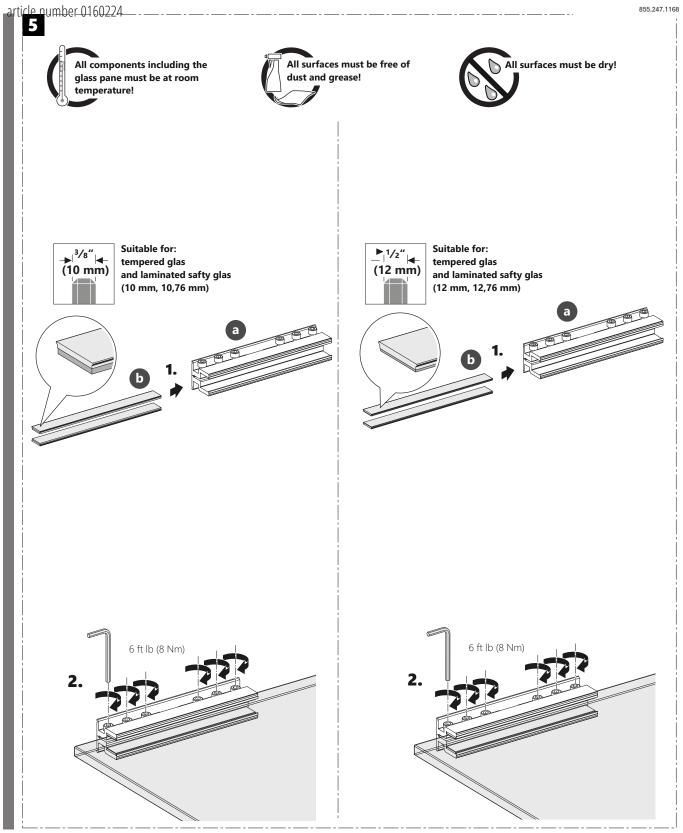

## STAINLESS

#### SLIDING DOOR HARDWARE FOR GLASS DOORS

article number 0160224