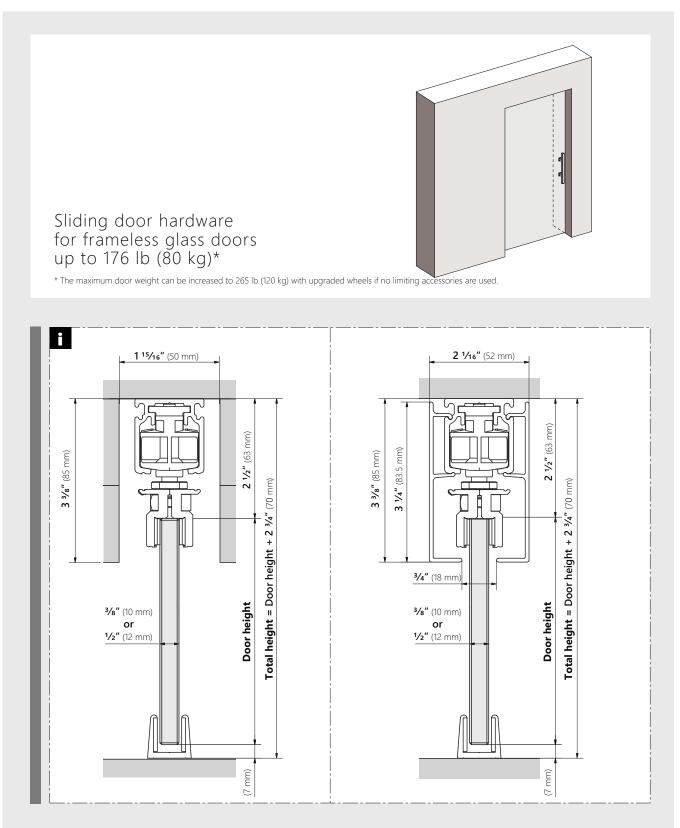

## STAINLESS

#### SLIDING DOOR HARDWARE FOR GLASS DOORS

article number 0160224