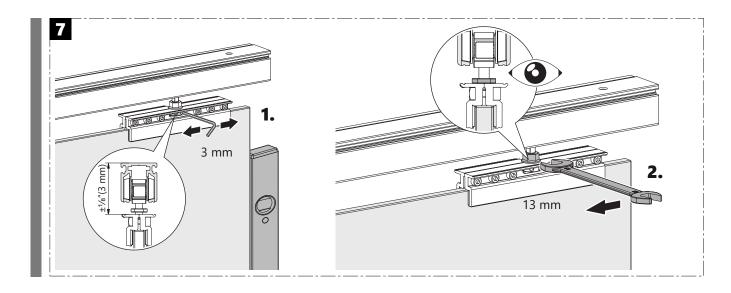

## STAINLESS

#### SLIDING DOOR HARDWARE FOR GLASS DOORS

article number 0160224



## STAINLESS

#### SLIDING DOOR HARDWARE FOR GLASS DOORS

article number 0160224





# STAINLESS

SLIDING DOOR HARDWARE FOR GLASS DOORS

article number 0160224





# STAINLESS DOOR HARDWARE

SLIDING DOOR HARDWARE FOR GLASS DOORS

article number 0160224



# STAINLESS

SLIDING DOOR HARDWARE FOR GLASS DOORS

article number 0160224





#### SLIDING DOOR HARDWARE FOR GLASS DOORS

DOOR HARDWARE





#### SLIDING DOOR HARDWARE FOR GLASS DOORS

article number 0160224





# STAINLESS

#### SLIDING DOOR HARDWARE FOR GLASS DOORS

article number 0160224





SLIDING DOOR HARDWARE FOR GLASS DOORS

article number 0160224