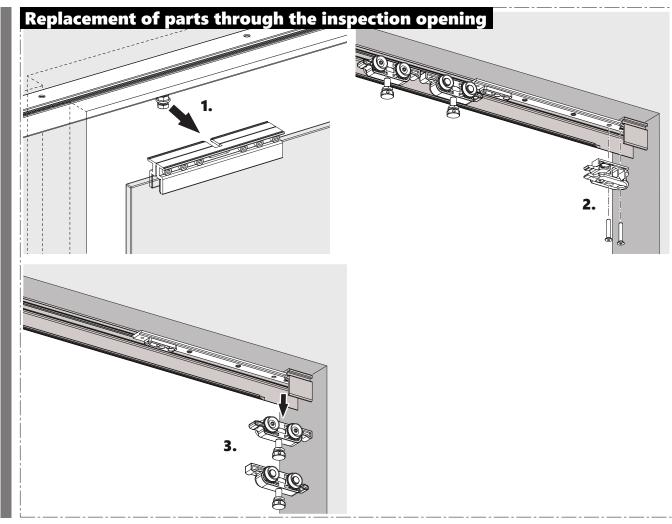

## STAINLESS

#### SLIDING DOOR HARDWARE FOR GLASS DOORS

article number 0160224



## STAINLESS

#### SLIDING DOOR HARDWARE FOR GLASS DOORS

article number 0160224





# STAINLESS

SLIDING DOOR HARDWARE FOR GLASS DOORS

article number 0160224





# STAINLESS DOOR HARDWARE

SLIDING DOOR HARDWARE FOR GLASS DOORS

article number 0160224



# STAINLESS

SLIDING DOOR HARDWARE FOR GLASS DOORS

article number 0160224





#### SLIDING DOOR HARDWARE FOR GLASS DOORS

DOOR HARDWARE





#### SLIDING DOOR HARDWARE FOR GLASS DOORS

article number 0160224





# STAINLESS

#### SLIDING DOOR HARDWARE FOR GLASS DOORS

article number 0160224





SLIDING DOOR HARDWARE FOR GLASS DOORS

article number 0160224