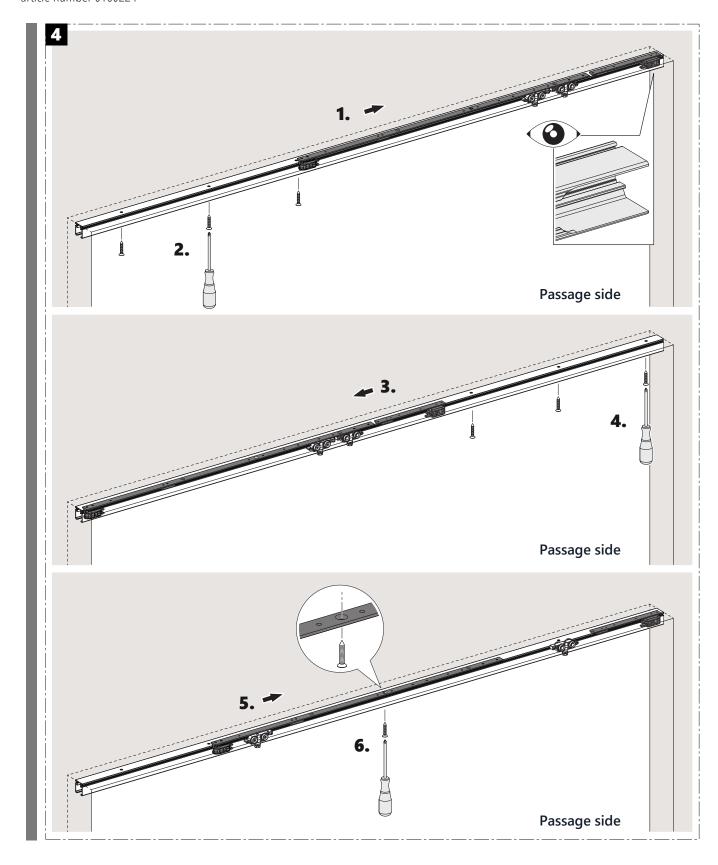

## STAINLESS

#### SLIDING DOOR HARDWARE FOR GLASS DOORS

article number 0160224



## STAINLESS

#### SLIDING DOOR HARDWARE FOR GLASS DOORS

article number 0160224





# STAINLESS

SLIDING DOOR HARDWARE FOR GLASS DOORS

article number 0160224





# STAINLESS DOOR HARDWARE

SLIDING DOOR HARDWARE FOR GLASS DOORS

article number 0160224



# STAINLESS

SLIDING DOOR HARDWARE FOR GLASS DOORS

article number 0160224





#### SLIDING DOOR HARDWARE FOR GLASS DOORS

DOOR HARDWARE





#### SLIDING DOOR HARDWARE FOR GLASS DOORS

article number 0160224





# STAINLESS

#### SLIDING DOOR HARDWARE FOR GLASS DOORS

article number 0160224





SLIDING DOOR HARDWARE FOR GLASS DOORS

article number 0160224