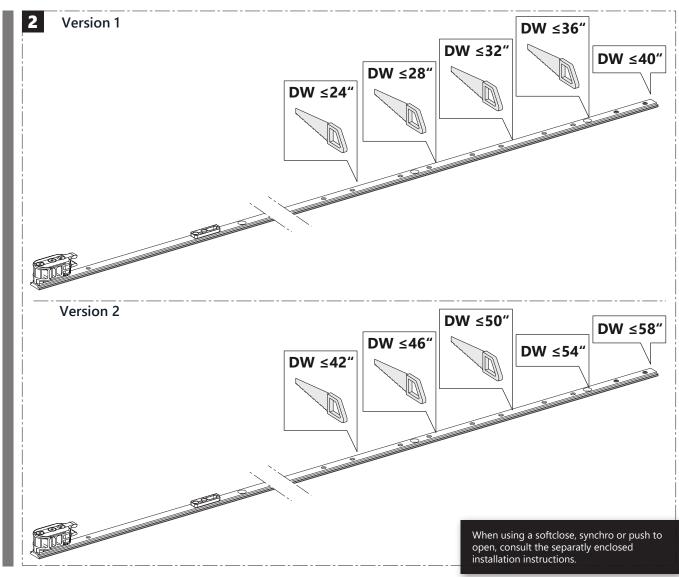

## STAINLESS

#### SLIDING DOOR HARDWARE FOR GLASS DOORS

article number 0160224