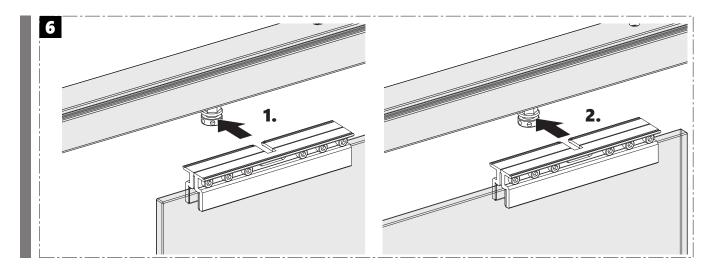

## STAINLESS

#### SLIDING DOOR HARDWARE FOR GLASS DOORS

article number 0160224



## STAINLESS

#### SLIDING DOOR HARDWARE FOR GLASS DOORS

article number 0160224





# STAINLESS

SLIDING DOOR HARDWARE FOR GLASS DOORS

article number 0160224





# STAINLESS DOOR HARDWARE

SLIDING DOOR HARDWARE FOR GLASS DOORS

article number 0160224



# STAINLESS

SLIDING DOOR HARDWARE FOR GLASS DOORS

article number 0160224





#### SLIDING DOOR HARDWARE FOR GLASS DOORS

DOOR HARDWARE





#### SLIDING DOOR HARDWARE FOR GLASS DOORS

article number 0160224





# STAINLESS

#### SLIDING DOOR HARDWARE FOR GLASS DOORS

article number 0160224





SLIDING DOOR HARDWARE FOR GLASS DOORS

article number 0160224