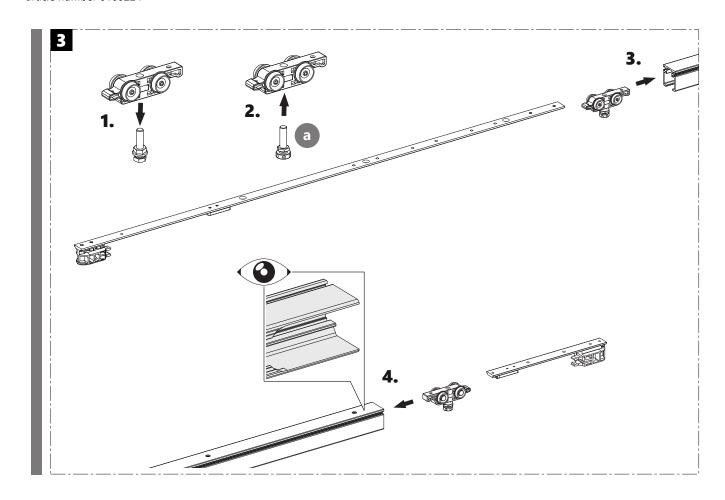

## STAINLESS

#### SLIDING DOOR HARDWARE FOR GLASS DOORS

article number 0160224