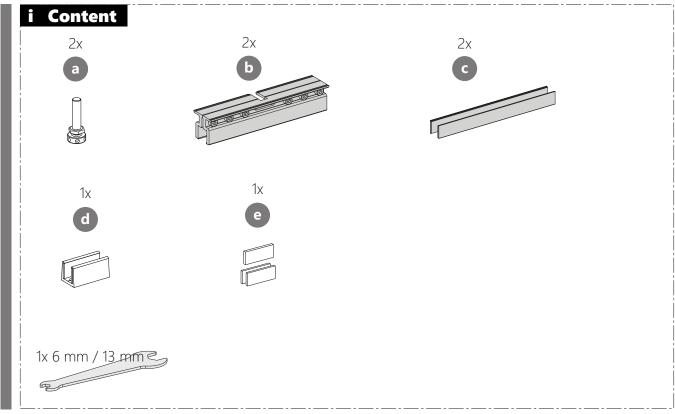

## STAINLESS

#### SLIDING DOOR HARDWARE FOR GLASS DOORS

article number 0160224



## STAINLESS

#### SLIDING DOOR HARDWARE FOR GLASS DOORS

article number 0160224





# STAINLESS

SLIDING DOOR HARDWARE FOR GLASS DOORS

article number 0160224





# STAINLESS DOOR HARDWARE

SLIDING DOOR HARDWARE FOR GLASS DOORS

article number 0160224



# STAINLESS

SLIDING DOOR HARDWARE FOR GLASS DOORS

article number 0160224





#### SLIDING DOOR HARDWARE FOR GLASS DOORS

DOOR HARDWARE





#### SLIDING DOOR HARDWARE FOR GLASS DOORS

article number 0160224





# STAINLESS

#### SLIDING DOOR HARDWARE FOR GLASS DOORS

article number 0160224





SLIDING DOOR HARDWARE FOR GLASS DOORS

article number 0160224