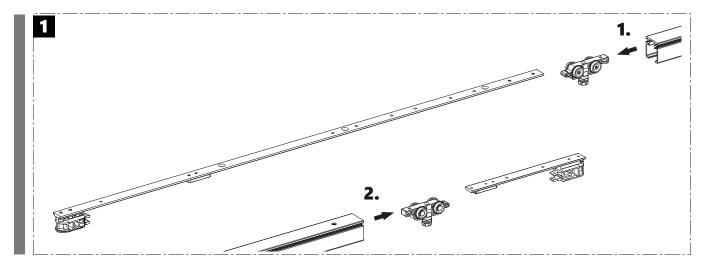

## STAINLESS

#### SLIDING DOOR HARDWARE FOR GLASS DOORS

article number 0160224



## STAINLESS

#### SLIDING DOOR HARDWARE FOR GLASS DOORS

article number 0160224





# STAINLESS

SLIDING DOOR HARDWARE FOR GLASS DOORS

article number 0160224





# STAINLESS DOOR HARDWARE

SLIDING DOOR HARDWARE FOR GLASS DOORS

article number 0160224



# STAINLESS

SLIDING DOOR HARDWARE FOR GLASS DOORS

article number 0160224





#### SLIDING DOOR HARDWARE FOR GLASS DOORS

DOOR HARDWARE





#### SLIDING DOOR HARDWARE FOR GLASS DOORS

article number 0160224





# STAINLESS

#### SLIDING DOOR HARDWARE FOR GLASS DOORS

article number 0160224





SLIDING DOOR HARDWARE FOR GLASS DOORS

article number 0160224