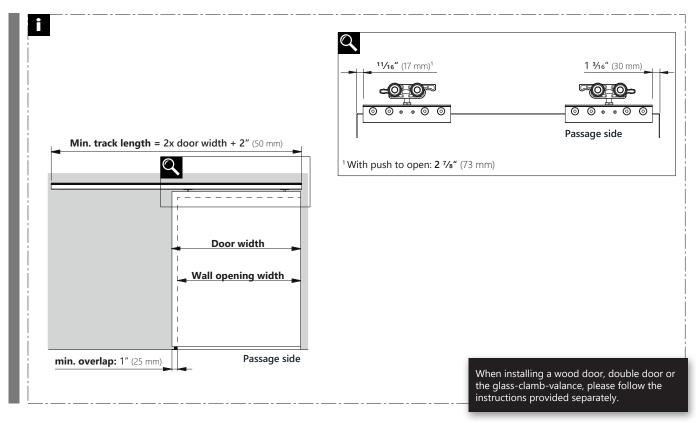

## STAINLESS

#### SLIDING DOOR HARDWARE FOR GLASS DOORS

article number 0160224



## STAINLESS

#### SLIDING DOOR HARDWARE FOR GLASS DOORS

article number 0160224





# STAINLESS

SLIDING DOOR HARDWARE FOR GLASS DOORS

article number 0160224





# STAINLESS DOOR HARDWARE

SLIDING DOOR HARDWARE FOR GLASS DOORS

article number 0160224



# STAINLESS

SLIDING DOOR HARDWARE FOR GLASS DOORS

article number 0160224





#### SLIDING DOOR HARDWARE FOR GLASS DOORS

DOOR HARDWARE





#### SLIDING DOOR HARDWARE FOR GLASS DOORS

article number 0160224





# STAINLESS

#### SLIDING DOOR HARDWARE FOR GLASS DOORS

article number 0160224





SLIDING DOOR HARDWARE FOR GLASS DOORS

article number 0160224