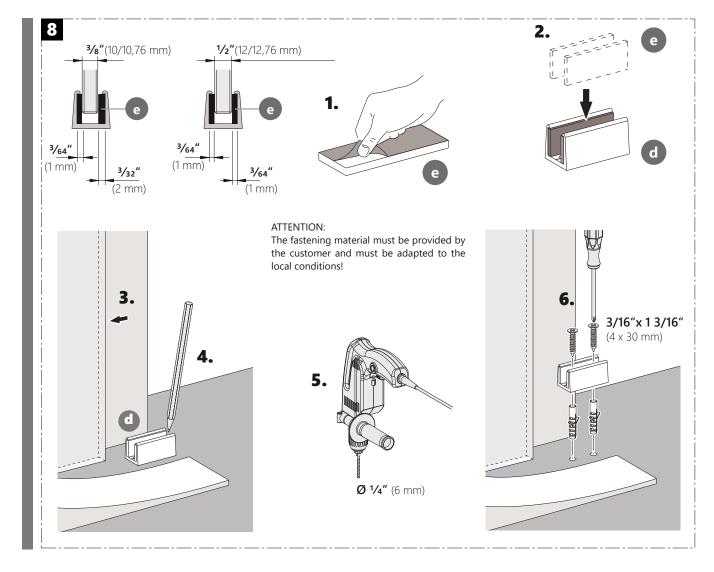

## STAINLESS

#### SLIDING DOOR HARDWARE FOR GLASS DOORS

article number 0160224



## STAINLESS

#### SLIDING DOOR HARDWARE FOR GLASS DOORS

article number 0160224





# STAINLESS

SLIDING DOOR HARDWARE FOR GLASS DOORS

article number 0160224





# STAINLESS DOOR HARDWARE

SLIDING DOOR HARDWARE FOR GLASS DOORS

article number 0160224



# STAINLESS

SLIDING DOOR HARDWARE FOR GLASS DOORS

article number 0160224





#### SLIDING DOOR HARDWARE FOR GLASS DOORS

DOOR HARDWARE





#### SLIDING DOOR HARDWARE FOR GLASS DOORS

article number 0160224





# STAINLESS

#### SLIDING DOOR HARDWARE FOR GLASS DOORS

article number 0160224





SLIDING DOOR HARDWARE FOR GLASS DOORS

article number 0160224